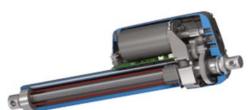

## **NEW!** Thomson® Electrak® HD Superior Performance **Linear Actuators**

Design Your Application with Higher Power, Longer Stroke, On-board Controls with optional J1939 CAN bus and Unmatched Environmental Protection.

Thomson has listened carefully to design engineers and discovered an urgent need for higher performing actuators. In response, we developed a new platform of electric linear actuators, Electrak HD.

We started with the rugged Electrak line of actuators and added state-of the art controls, higher power and superior environmental protections. We're proud to announce the end result has exceeded our expectations and is available for sale today. Primary values provided by the Electrak HD include:

#### **Superior Performance:**

Higher power up to 10 kN (2250 lbs) and longer stroke lengths up to 1000 mm (39 in) enable the Electrak HD to tackle applications outside the range of other electric linear actuators.

#### **Unrivaled Environmental Protection:**

Electrak HD is tested to meet and exceed the toughest OEM mechanical and electronic component acceptance tests in the market today, including IP69K.

The Electrak HD can deliver huge benefits over pneumatic and hydraulic mechanisms, including reduced design, installation and operation costs while improving controllability, safety and productivity.